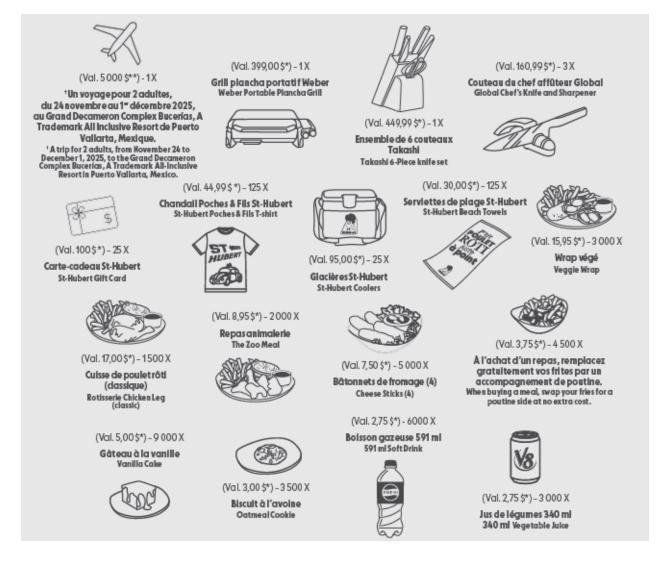

# **PRIZES**

- The total approximate retail value of all prizes is two hundred forty-five thousand eight hundred fifty-three dollars and seventy-one cents (\$245,853.71 CAD), excluding taxes.
- The retail value of prizes in St-Hubert Menu, Kitchen and Promotional Items, as defined below, is based on St-Hubert takeout menu prices or those of our partner retailers Doyon Després and Poches & Fils.
- The retail value of the Grand Prize Getaway, as defined below, is based on the trip's retail price.
- Each prize must be accepted as described in these Rules and cannot, under any circumstances, be transferred, substituted for another prize or exchanged for cash, except where expressly permitted in writing by the Foundation, at its sole and absolute discretion. Winners are not entitled to the difference, if any, between the approximate retail value of a prize and its actual value. If any portion of the prize is not used, in whole or in part, no cash compensation will be provided.
- The Foundation reserves the right, at its sole and absolute discretion, to replace, in whole
  or in part, any prize described in these Rules with a prize of the same nature and equal or
  greater retail value or, at its discretion, to award the monetary value specified in these
  Rules.
- Prizes available and their respective values are listed below.
- The symbol representing each prize on the scratch cards is illustrated in the image below:

St-Hubert Foundation - 2025 Rules for the Instant-Win Lottery: Scratch Card Campaign

**Prices for St-Hubert Menu, Kitchen and Promotional Items:** When purchasing a scratch card, you could win one of the following prizes:

"St-Hubert Menu Items" include:

- Veggie Wrap (Val. \$15.95\*) 1 in 2,710 odds of winning
- Roasted Chicken Leg (Classic) (Val. \$17.00\*) 1 in 1,500 odds of winning
- Zoo Meal (Val. \$8.95\*) 1 in 2,000 odds of winning
- Cheese Sticks (4 pieces) (Val. \$7.50\*) 1 in 5,000 odds of winning
- When buying a meal, swap your fries for a poutine at no extra cost (Val. \$3.75\*) 1 in 6,000 odds of winning
- Vanilla Cake (Val. \$5.00\*) 1 in 9,000 odds of winning
- Oatmeal Cookie (Val. \$3.00\*) 1 in 3,500 odds of winning
- Soft Drink—500 ml (Val. \$2.75\*) 1 in 6,000 odds of winning
- Vegetable Juice—340 ml (Val. \$2.75\*) 1 in 2,915 odds of winning
- St-Hubert Gift Card (Val. \$100) 1 in 25 odds of winning

# "Kitchen Items" include:

- Weber Portable Plancha Grill (Val. \$399.00\*\*) 1 in 1 odd of winning
- Set of 6 Takashi Knives (Val. \$449.99\*\*) 1 in 1 odd of winning
- Global Chef's Knife and Sharpener (Val. \$160.99\*\*) 1 in 3 odds of winning

### "Promotional Items" include:

- St-Hubert Poches & Fils T-Shirt (Val. \$44.99\*\*) 1 in 125 odds of winning
- St-Hubert Cooler (Val. \$95.00\*\*) 1 in 25 odds of winning
- St-Hubert Beach Towel (Val. \$30.00\*\*) 1 in 125 odds of winning

For a total of 37,806 prizes in St-Hubert Menu, Kitchen and Promotional Items.

**Grand Prize:** When purchasing a scratch card, you could also win:

One (1) trip for two (2) adults (the winner and one (1) guest), from November 24, 2025, to December 1<sup>st</sup>, 2025, at the Grand Decameron Complex Bucerías in Puerto Vallarta, Mexico, provided by Voyages Gendron (the "Grand Prize Getaway")