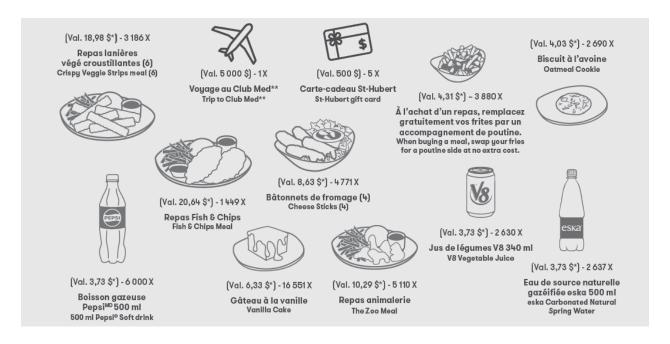

#### **PRIZES**

- The total retail value of the prizes is approximately three hundred and sixty-five thousand nine hundred and ninety-one cents (\$365,990.51 CAD), taxes included.
- The retail value of the St-Hubert Menu Prizes, as this term is defined below, is based on the item takeout prices.
- The retail value of the Travel Grand Prize, as this term is defined below, is based on the retail price of the trip.
- All prizes must be accepted as they are described in these Rules and cannot, under any circumstances, be transferred in whole or in part to another person, substituted for another prize or exchanged for cash, unless expressly allowed by the Foundation and at its sole discretion. The winners will not be entitled to the difference, if any, between the approximate value and the real value of their prize. No monetary compensation will be provided if any portion of the prize is not used, in whole or in part.
- The Foundation reserves the right, in its sole and absolute discretion, to substitute, in whole or in part, a prize as described in these Rules with a prize of the same nature and of equivalent or greater monetary value, or, in its sole discretion, to provide the monetary value of a prize as indicated in these Rules.
- The various prizes that can be won and their respective values are listed below.
   The symbol associated to each prize, as used on the scratch cards, is shown in the image below:

Fondation St-Hubert – Official Rules 2024 of the Instant Lottery: Scratch Card Campaign

**St-Hubert Menu Prizes:** By purchasing a scratch card, you run the chance to win one of the following prizes:

- Crispy veggie strips meal (6) 3,186 prizes available
- Zoo meal 5,110 prizes available
- Fish & Chips meal
   – 1,449 prizes available
- Cheese sticks (4) 4,771 prizes available
- When purchasing a meal, switch your fries for a poutine side at no extra cost –
   3,880 prizes available
- Vanilla cake– 16,551 prizes available
- Oatmeal cookie 2,690 prizes available
- Vegetable juice 340 ml 2,630 prizes available
- Eska sparkling spring water 500 ml 2,637 prizes available
- Pepsi soft drink 500 ml 6 000 prizes available

for a total of 48,904 St-Hubert Menu Prizes. The total retail value of the St-Hubert Menu Prizes is approximately three hundred and fifty-eight thousand four hundred and ninety-one cents (\$358,490.51).

**Grand Prizes:** By purchasing a scratch card, you also run the chance to win one of the following prizes:

- One of five (5) St-Hubert gift cards each in the amount of \$500 (the "Gift Card Prizes");
- One (1) trip for two (2) adults, namely the winner and one (1) guest, to one of the following Club Med accommodations: Cancún, Mexico; Ixtapa Pacific, Mexico; or